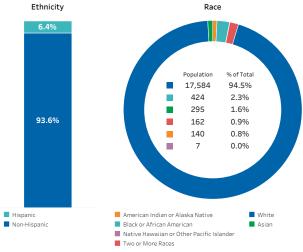

| State Cancer Yearly Avg                           |            | County Cancer Yearly Avg  |            |             |                            |  |
|---------------------------------------------------|------------|---------------------------|------------|-------------|----------------------------|--|
| 30,740                                            |            |                           | 110 (0.4%) |             |                            |  |
| County Level US Census Age & Sex Breakdown        |            |                           |            |             |                            |  |
| 1,194 (13.3%)                                     |            | 0 - 9 years 1,047 (10.9%) |            | 047 (10.9%) |                            |  |
| 1,272 (14.1%)                                     |            | 10 - 19                   | years      |             | 1,237 (12.9%)              |  |
| 969 (10                                           | .8%)       | 20 - 29                   | years      |             | 1,147 (11.9%)              |  |
| 1,081(12.0%                                       | 6)         | 30 - 39                   | years      |             | 1,324(13.8%)               |  |
| 1,070 (11.99                                      | 6)         | 40 - 49                   | years      |             | 1,196 (12.4%)              |  |
| 1,182 (13.1%)                                     |            | 50 - 59                   | years      |             | 1,170 (12.2%)              |  |
| 1,170(13.0%)                                      |            | 60 - 69                   | years      |             | 1,224 (12.7%)              |  |
|                                                   | 704 (7.8%) | 70 - 79                   | years      | 720 (7.5%   | )                          |  |
|                                                   | 361        | . (4.0%) 80+              | years      | 544 (5.7%)  |                            |  |
| Male                                              |            |                           | Femal      | e           |                            |  |
| Socioeconomic Factors (Waseca County   Minnesota) |            |                           |            |             |                            |  |
| $\oslash$                                         |            | JOB                       |            |             |                            |  |
| 10.0%   11.<br>Uninsure                           |            | 6.2%  <br>Unemp           |            |             | .0%   92.5%<br>ompleted HS |  |
|                                                   |            |                           |            |             |                            |  |