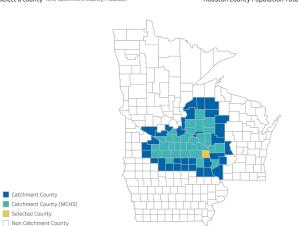

## **Midwest County Profile**

Selected County: Houston County, MN

Population by County Select a county MN, Catchment County, Housto Houston County Population Total: 18,600

Risk Factors (Houston County | Minnesota)