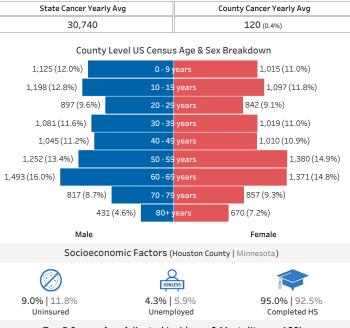

|                                                                                                                                             |



Cancer Incidence & County Population Pyramid

## Top 5 Cancer Age-Adjusted Incidence & Mortality per 100k

Cancer Type

Cancer Incidence (5-Yr Avg)

United States

State

Mortality (5-Yr Avg)

Cancer Screening (Age-Adjusted Prevalence) \*

County

| Cervical<br>Women aged 21-65 years who reported<br>being up-to-date with cervical cancer<br>screening      | County | 85.9% |
|------------------------------------------------------------------------------------------------------------|--------|-------|
|                                                                                                            | State  | 77.2% |
|                                                                                                            | Target | 84.3% |
| Mammography<br>Women aged 50-74 year