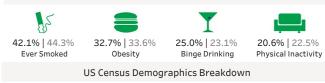

## **Midwest County Profile**

Selected County: Houston County, MN

Population by County Select a county MN, Catchment County, Housto Houston County Population Total: 18,600

Risk Factors (Houston County | Minnesota)