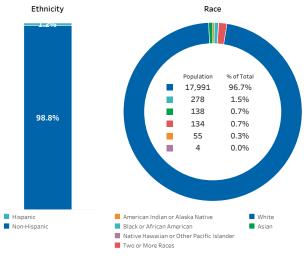

## **Midwest County Profile**

Selected County: Houston County, MN

Population by County Select a county MN, Catchment County, Housto Houston County Population Total: 18,600

Risk Factors (Houston County | Minnesota)