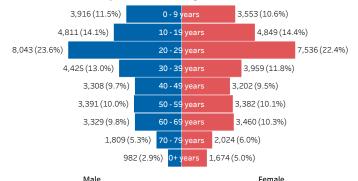

## Cancer Incidence & County Population Pyramid

| State Cancer Yearly Avg | County Cancer Yearly Avg |
|-------------------------|--------------------------|
| 30,740                  | 314 (1.0%)               |

#### County Level US Census Age & Sex Breakdown