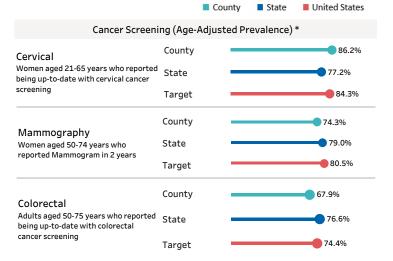

Data Sources: Incidence and Mortality from State Cancer Profiles (for FL, AZ, WI, IA. MN data from MN Dept. of Health), Risk Factors & Screening from CDC, SES from County Health Ranking, US Population data from census.gov Cancer Incidence is a yearly average based on a 5-yr period from (2015-2019), Mortality is a yearly average based on a 5-yr period from (2016-2020)
\*Target information from Healthy People 2030 Preventive Cancer Care Objectives