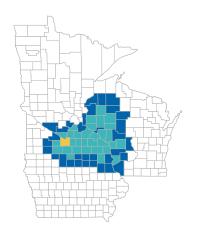

## Midwest County Profile

Selected County: Blue Earth County, MN

Select a county MN, Catchment County, Blue Earth

Blue Earth County Population Total: 67,653